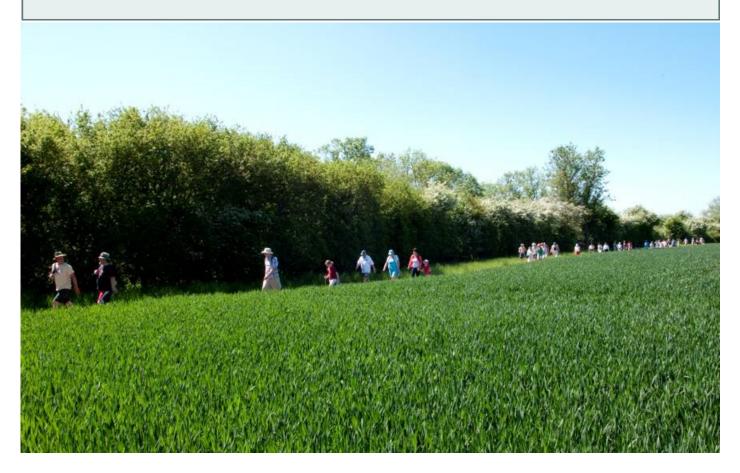

# Beating the Bounds Sunday 8th May

Starting at 10.30 am from Kempsford Church
See inside for further details

May 2016

# Beating the Bounds - Sunday 8th May

The walk will start at 10.30 am on 8th May from the Lych gate at Kempsford church. We will then proceed through Manor farm towards Dudgrove for a pit stop, Then proceed for a river walk along the River Coln arriving at the Arkells for another pit stop. Then we proceed along the road through Whelford and on to Dunfield for tea at Mrs Northens. The walk should be completed by

around 4.30 pm depending on duration of the stops.

A tractor and trailer will be available after Dudgrove farm for those that need it.

Please note that this walk can only take place thanks to the kind permission of above land owners and householders.